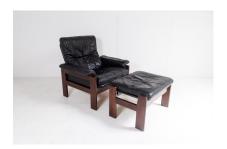

## 1970S MID CENTURY DANISH TEAK ROSEWOOD AND BLACK LEATHER SKIPPER MOBLER ARMCHAIR AND FOOTSTOOL

**SKU:** GD1450

## A black leather Armchair and Footstool set.

A very stylish mid century piece by Skipper Mobler of Denmark. Supple black leather in superb condition on a teak/beech frame stained in a deep rosewood finish. A generously sized chair with good width and depth, very comfortable with a good sized footstool.

A quality piece in excellent condition, some wear to the leather and wood edges but overall a wonderful authentic piece in a highly desirable colour combination.

Seat Height = 41cm / 16"

Footstool size =  $H41cm (16") \times W67cm (26") \times D50cm (20")$ 