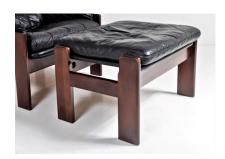

## A black leather Armchair and Footstool set.

A very stylish mid century piece by Skipper Mobler of Denmark. Supple black leather in superb condition on a teak/beech frame stained in a deep rosewood finish. A generously sized chair with good width and depth, very comfortable with a good sized footstool.

A quality piece in excellent condition, some wear to the leather and wood edges but overall a wonderful authentic piece in a highly desirable colour combination.

Seat Height = 41cm / 16"

Footstool size =  $H41cm (16") \times W67cm (26") \times D50cm (20")$ 