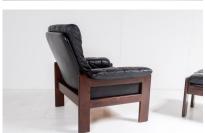

## A black leather Armchair and Footstool set.

A very stylish mid century piece by Skipper Mobler of Denmark. Supple black leather in superb condition on a teak/beech frame stained in a deep rosewood finish. A generously sized chair with good width and depth, very comfortable with a good sized footstool.

A quality piece in excellent condition, some wear to the leather and wood edges but overall a wonderful authentic piece in a highly desirable colour combination.

Seat Height = 41cm / 16"

Footstool size =  $H41cm (16") \times W67cm (26") \times D50cm (20")$ 