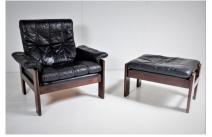

## 1970S MID CENTURY DANISH TEAK ROSEWOOD AND BLACK LEATHER SKIPPER MOBLER ARMCHAIR AND FOOTSTOOL

**SKU:** GD1450

## A black leather Armchair and Footstool set.

A very stylish mid century piece by Skipper Mobler of Denmark. Supple black leather in superb condition on a teak/beech frame stained in a deep rosewood finish. A generously sized chair with good width and depth, very comfortable with a good sized footstool.

A quality piece in excellent condition, some wear to the leather and wood edges but overall a wonderful authentic piece in a highly desirable colour combination.

Seat Height = 41cm / 16"

Footstool size =  $H41cm (16") \times W67cm (26") \times D50cm (20")$ 