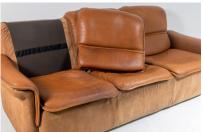

## 1970S DE SEDE DS12 MODEL BROWN TAN COGNAC LEATHER AND SUEDE 3 SEATER SOFA | 3 PERSON

**SKU:** GD1439

A superb quality sofa by De Sede, this 1970s DS 12 model features a highly desirable two tone configuration with thick leather to the seat and contrasting soft suede to the frame. Usually seen in modular form but this example is a rare three seater which would have been a special order. A generous sofa at 7ft in length with good seating position.

In excellent original condition, no holes or tears, the leather has various wear marks and scrapes as can be seen in the photos which add to the overall look of the piece and is in keeping with its age. The back cushions are removable and the seat cushions can also be lifted up. The sofa is clean and ready for immediate despatch.