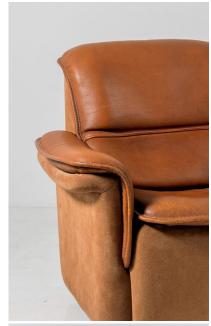

## 1970S DE SEDE DS12 MODEL BROWN TAN COGNAC LEATHER AND SUEDE 3 SEATER SOFA | 3 PERSON

**SKU:** GD1439

A superb quality sofa by De Sede, this 1970s DS 12 model features a highly desirable two tone configuration with thick leather to the seat and contrasting soft suede to the frame. Usually seen in modular form but this example is a rare three seater which would have been a special order. A generous sofa at 7ft in length with good seating position.

In excellent original condition, no holes or tears, the leather has various wear marks and scrapes as can be seen in the photos which add to the overall look of the piece and is in keeping with its age. The back cushions are removable and the seat cushions can also be lifted up. The sofa is clean and ready for immediate despatch.