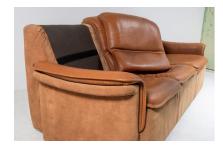

## 1970S DE SEDE DS12 MODEL BROWN TAN COGNAC LEATHER AND SUEDE 3 SEATER SOFA | 3 PERSON

**SKU:** GD1439

A superb quality sofa by De Sede, this 1970s DS 12 model features a highly desirable two tone configuration with thick leather to the seat and contrasting soft suede to the frame. Usually seen in modular form but this example is a rare three seater which would have been a special order. A generous sofa at 7ft in length with good seating position.

In excellent original condition, no holes or tears, the leather has various wear marks and scrapes as can be seen in the photos which add to the overall look of the piece and is in keeping with its age. The back cushions are removable and the seat cushions can also be lifted up. The sofa is clean and ready for immediate despatch.