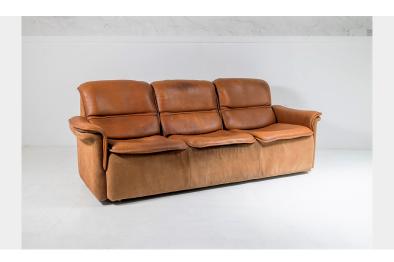

## 1970S DE SEDE DS12 MODEL BROWN TAN COGNAC LEATHER AND SUEDE 3 SEATER SOFA | 3 PERSON

**SKU:** GD1439

A superb quality sofa by De Sede, this 1970s DS 12 model features a highly desirable two tone configuration with thick leather to the seat and contrasting soft suede to the frame. Usually seen in modular form but this example is a rare three seater which would have been a special order. A generous sofa at 7ft in length with good seating position.

In excellent original condition, no holes or tears, the leather has various wear marks and scrapes as can be seen in the photos which add to the overall look of the piece and is in keeping with its age. The back cushions are removable and the seat cushions can also be lifted up. The sofa is clean and ready for immediate despatch.

## **ADDITIONAL INFORMATION**

**Age** 1970s

**Dimensions** H81cm x L214cm x D92cm / H32" x L7ft x D3ft

Material Leather and Suede

**Origin** Switzerland