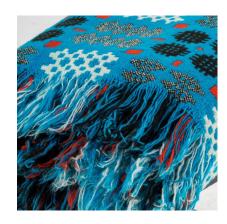

## **1960S WELSH WOOL TAPESTRY BLANKET | BLUE & REDS | BED THROW**

**SKU:** GD1235

## £0.00

A brightly coloured original welsh wool tapestry blanket in blue with red tones, in excellent condition. These traditional, heavy, pure wool blanket look great in both a cotemporary and traditional setting. A lovely decorative addition to any interior décor, a versatile sofa blanket or bed throw.

A soft furnishing with great texture and pattern that will brighten up any dark corner.

A large blanket at 86" long by 72" wide plus 3" Fringe