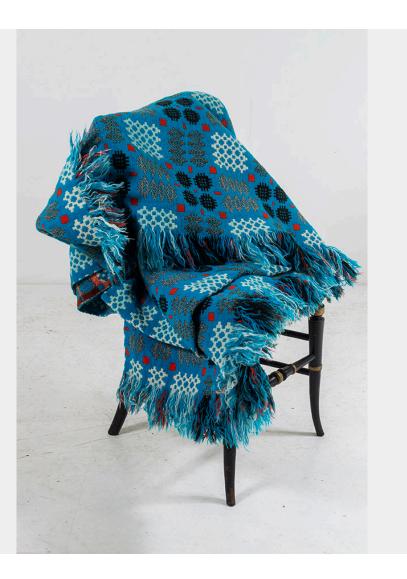

## **1960S WELSH WOOL TAPESTRY BLANKET | BLUE & REDS | BED THROW**

**SKU:** GD1235

## £0.00

A brightly coloured original welsh wool tapestry blanket in blue with red tones, in excellent condition. These traditional, heavy, pure wool blanket look great in both a cotemporary and traditional setting. A lovely decorative addition to any interior décor, a versatile sofa blanket or bed throw.

A soft furnishing with great texture and pattern that will brighten up any dark corner.

A large blanket at 86" long by 72" wide plus 3" Fringe

## **ADDITIONAL INFORMATION**

| Age        | 1960s                                         |
|------------|-----------------------------------------------|
| Material   | Pure Wool                                     |
| Origin     | Wales                                         |
| Dimensions | L219cm x W182cm / L86" x 72" (Plus 3" fringe) |