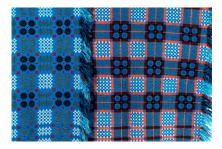

## **1960S WELSH WOOL TAPESTRY BLANKET | BLUE & REDS | BED THROW**

**SKU:** GD1235

## £0.00

A brightly coloured original welsh wool tapestry blanket in blue with red tones, in excellent condition. These traditional, heavy, pure wool blanket look great in both a cotemporary and traditional setting. A lovely decorative addition to any interior décor, a versatile sofa blanket or bed throw.

## **ADDITIONAL INFORMATION**

| Age        | 1960s                                         |
|------------|-----------------------------------------------|
| Material   | Pure Wool                                     |
| Origin     | Wales                                         |
| Dimensions | L219cm x W182cm / L86" x 72" (Plus 3" fringe) |