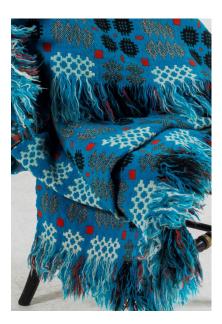

## **1960S WELSH WOOL TAPESTRY BLANKET | BLUE & REDS | BED THROW**

**SKU:** GD1235

## £0.00

A brightly coloured original welsh wool tapestry blanket in blue with red tones, in excellent condition. These traditional, heavy, pure wool blanket look great in both a cotemporary and traditional setting. A lovely decorative addition to any interior décor, a versatile sofa blanket or bed throw.

A soft furnishing with great texture and pattern that will brighten up any dark corner.

A large blanket at 86" long by 72" wide plus 3" Fringe