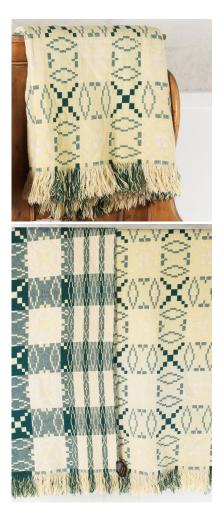

## **1960S VINTAGE PURE WELSH WOOL TAPESTRY BLANKET - LEMON & GREEN**

**SKU:** GD1435

## £0.00

A lovely pure welsh wool double sided tapestry blanket in a superb colourway, with lemon and green tones. The dark green against the light yellow accentuates the beautiful pattern definition of this traditional woven blanket.

This is a genuine vintage blanket, circa. 1960s and retains its original label.

This example has a long fringe giving it an overall length of 236cm (218cm without fringe), the width is 22ocm

In very good condition, there is a very slight fade to one side of the blanket which is shown in photo 9 & 10 but you really do have to look closely to notice it. Very good thick fringe, and overall a very good example.