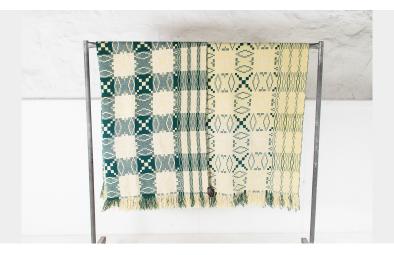

## **1960S VINTAGE PURE WELSH WOOL TAPESTRY BLANKET - LEMON & GREEN**

**SKU:** GD1435

## £0.00

A lovely pure welsh wool double sided tapestry blanket in a superb colourway, with lemon and green tones. The dark green against the light yellow accentuates the beautiful pattern definition of this traditional woven blanket.

This is a genuine vintage blanket, circa. 1960s and retains its original label.

This example has a long fringe giving it an overall length of 236cm (218cm without fringe), the width is 22ocm

In very good condition, there is a very slight fade to one side of the blanket which is shown in photo 9 & 10 but you really do have to look closely to notice it. Very good thick fringe, and overall a very good example.