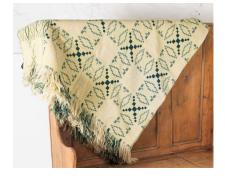

## **1960S VINTAGE PURE WELSH WOOL TAPESTRY BLANKET - LEMON & GREEN**

**SKU:** GD1435

## £0.00

A lovely pure welsh wool double sided tapestry blanket in a superb colourway, with lemon and green tones. The dark green against the light yellow accentuates the beautiful pattern definition of this traditional woven blanket.

This is a genuine vintage blanket, circa. 1960s and retains its original label.

This example has a long fringe giving it an overall length of 236cm (218cm without fringe), the width is 22ocm

In very good condition, there is a very slight fade to one side of the blanket which is shown in photo 9 & 10 but you really do have to look closely to notice it. Very good thick fringe, and overall a very good example.