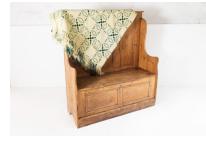

## **1960S VINTAGE PURE WELSH WOOL TAPESTRY BLANKET - LEMON & GREEN**

**SKU:** GD1435

## £0.00

A lovely pure welsh wool double sided tapestry blanket in a superb colourway, with lemon and green tones. The dark green against the light yellow accentuates the beautiful pattern definition of this traditional woven blanket.

This is a genuine vintage blanket, circa. 1960s and retains its original label.

This example has a long fringe giving it an overall length of 236cm (218cm without fringe), the width is 22ocm

In very good condition, there is a very slight fade to one side of the blanket which is shown in photo 9 & 10 but you really do have to look closely to notice it. Very good thick fringe, and overall a very good example.