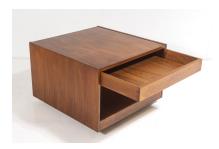

## 1960S MID CENTURY SQUARE CUBE TEAK COFFEE TABLE WITH DOUBLE SIDED DRAWER

**SKU:** GD1566

A very good quality mid century teak coffee table or sofa side table in excellent condition.

The square cube shape is a staple of mid century design and this classic piece is a superb example. A practical item with plenty of space on the lower shelf, a large single drawer which slides both ends and a generous 60cm x 60cm top. The wood has a lovely warm tone.

In excellent overall condition, some age related wear and there a small area of fading to the top (see photos) but once a few items is placed on it then its hardly noticeable.

A well made piece with solid wood drawer sides and dovetail joints. Sits on 4 castors.