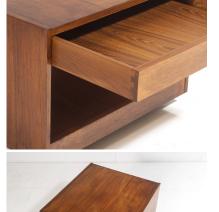

## 1960S MID CENTURY SQUARE CUBE TEAK COFFEE TABLE WITH DOUBLE SIDED DRAWER

**SKU:** GD1566

A very good quality mid century teak coffee table or sofa side table in excellent condition.

The square cube shape is a staple of mid century design and this classic piece is a superb example. A practical item with plenty of space on the lower shelf, a large single drawer which slides both ends and a generous 60cm x 60cm top. The wood has a lovely warm tone.

In excellent overall condition, some age related wear and there a small area of fading to the top (see photos) but once a few items is placed on it then its hardly noticeable.

A well made piece with solid wood drawer sides and dovetail joints. Sits on 4 castors.