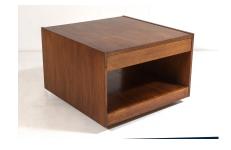

## 1960S MID CENTURY SQUARE CUBE TEAK COFFEE TABLE WITH DOUBLE SIDED DRAWER

**SKU:** GD1566

A very good quality mid century teak coffee table or sofa side table in excellent condition.

The square cube shape is a staple of mid century design and this classic piece is a superb example. A practical item with plenty of space on the lower shelf, a large single drawer which slides both ends and a generous 60cm x 60cm top. The wood has a lovely warm tone.

Shelf height space is 21cm / 8.25inches