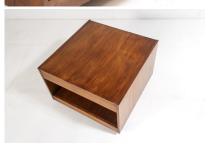

## 1960S MID CENTURY SQUARE CUBE TEAK COFFEE TABLE WITH DOUBLE SIDED DRAWER

**SKU:** GD1566

A very good quality mid century teak coffee table or sofa side table in excellent condition.

The square cube shape is a staple of mid century design and this classic piece is a superb example. A practical item with plenty of space on the lower shelf, a large single drawer which slides both ends and a generous 60cm x 60cm top. The wood has a lovely warm tone.