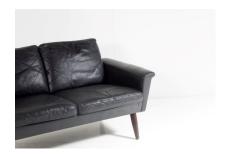

## £0.00

A stylish, all original mid century two seater black leather sofa. Small proportions, ideally suited for those looking for a stylish petite piece.

A versatile piece, would work equally well as a window sofa or bedroom seating.

In very good condition, very supple soft leather with nice (but not excessive) wear. Sits on tapered wooden legs, some scratches and scuffs to the legs which complement the overall look.

## **ADDITIONAL INFORMATION**

**Age** 1960s, Mid-Century

**Dimensions** H70cm x W138cm x D75cm / H27.5" x W52.5" x D29.5"

Material Leather

**Origin** Denmark