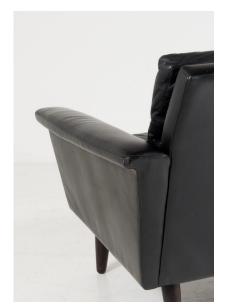

In very good condition, very supple soft leather with nice (but not excessive) wear. Sits on tapered wooden legs, some scratches and scuffs to the legs which complement the overall look.

## **ADDITIONAL INFORMATION**

**Age** 1960s, Mid-Century

**Dimensions** H70cm x W138cm x D75cm / H27.5" x W52.5" x D29.5"

Material Leather

**Origin** Denmark