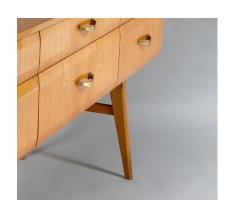

Good storage, with 6 good sized drawers which have angular, modernist lines that gives the piece great depth and texture, with the high-gloss finish providing excellent light reflection.

A desirable piece which would work equally well in a bedroom, modern hallway or lounge. A high gloss lacquered piece which is in superb original condition, the handles are also original with faux brass plated finish, some age related patina and wear to the handles which gives the piece some authenticity.