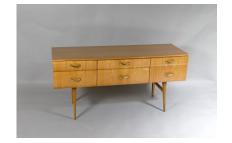

Good storage, with 6 good sized drawers which have angular, modernist lines that gives the piece great depth and texture, with the high-gloss finish providing excellent light reflection.

A desirable piece which would work equally well in a bedroom, modern hallway or lounge. A high gloss lacquered piece which is in superb original condition, the handles are also original with faux brass plated finish, some age related patina and wear to the handles which gives the piece some authenticity.

## **ADDITIONAL INFORMATION**

**Age** 1960s, Mid-Century

**Dimensions** H67cm x W142.5cm x D48cm / H26.5" x W56" x D18.75"

Material Maple / Beech

**Origin** English