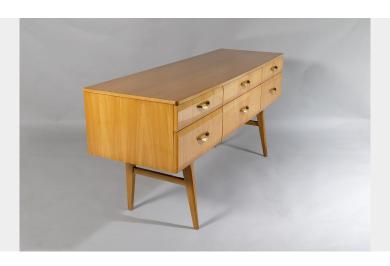

## STYLISH 1960S MID CENTURY MODERN HIGH GLOSS MAPLE CREDENZA SIDEBOARD 6 DRAWER CONSOLE UNIT

**SKU:** GD1487

## £985.00

A stylish mid century modern credenza sideboard unit in a fabulous high-gloss maple finish. Produced by Meredew, England, this was part of its 1960s Tola furniture range designed by Alphons Loebenstein.

Good storage, with 6 good sized drawers which have angular, modernist lines that gives the piece great depth and texture, with the high-gloss finish providing excellent light reflection.

A desirable piece which would work equally well in a bedroom, modern hallway or lounge. A high gloss lacquered piece which is in superb original condition, the handles are also original with faux brass plated finish, some age related patina and wear to the handles which gives the piece some authenticity.

## **ADDITIONAL INFORMATION**

**Age** 1960s, Mid-Century

**Dimensions** H67cm x W142.5cm x D48cm / H26.5" x W56" x D18.75"

Material Maple / Beech

**Origin** English