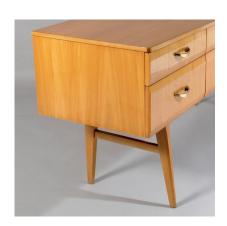

Good storage, with 6 good sized drawers which have angular, modernist lines that gives the piece great depth and texture, with the high-gloss finish providing excellent light reflection.

A desirable piece which would work equally well in a bedroom, modern hallway or lounge. A high gloss lacquered piece which is in superb original condition, the handles are also original with faux brass plated finish, some age related patina and wear to the handles which gives the piece some authenticity.

## **ADDITIONAL INFORMATION**

**Age** 1960s, Mid-Century

**Dimensions** H67cm x W142.5cm x D48cm / H26.5" x W56" x D18.75"

Material Maple / Beech

**Origin** English