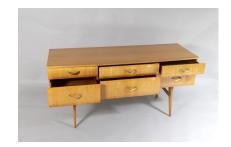

Good storage, with 6 good sized drawers which have angular, modernist lines that gives the piece great depth and texture, with the high-gloss finish providing excellent light reflection.

A desirable piece which would work equally well in a bedroom, modern hallway or lounge. A high gloss lacquered piece which is in superb original condition, the handles are also original with faux brass plated finish, some age related patina and wear to the handles which gives the piece some authenticity.

## **ADDITIONAL INFORMATION**

**Age** 1960s, Mid-Century

**Dimensions** H67cm x W142.5cm x D48cm / H26.5" x W56" x D18.75"

Material Maple / Beech

**Origin** English