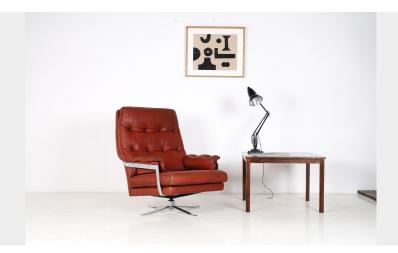

## 1960S MID CENTURY RED BROWN LEATHER CHROME SWIVEL CHAIR BY ARNE NORELL FOR VATNE MØBLER

**SKU:** GD1493

## £1,385.00

A beautifully made 1960s leather swivel chair by notable Swedish designer Arne Norell for Vante Møbler AS. A well crafted piece with heavy chrome base and high quality leather with hand stitching. Originally a dark reddish brown, the leather has faded to this wonderful, almost burnt orange colour which gives the piece a fantastic look and character. Having sold a few Arne Norell chairs, this is certainly one of the most unique colours we've seen.

This high back version is very comfortable with soft leather arm supports on a sturdy chrome metal base. the chair is in excellent order, there are some age related scuffs to the leather, especially around the back but this gives the chair a nicely aged patina and great character. The swivel base is in excellent condition with a smooth action. The chrome is also in excellent condition.