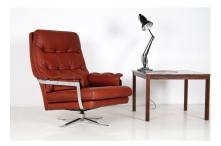

## 1960S MID CENTURY RED BROWN LEATHER CHROME SWIVEL CHAIR BY ARNE NORELL FOR VATNE MØBLER

**SKU:** GD1493

## £1,385.00

A beautifully made 1960s leather swivel chair by notable Swedish designer Arne Norell for Vante Møbler AS. A well crafted piece with heavy chrome base and high quality leather with hand stitching. Originally a dark reddish brown, the leather has faded to this wonderful, almost burnt orange colour which gives the piece a fantastic look and character. Having sold a few Arne Norell chairs, this is certainly one of the most unique colours we've seen.

This high back version is very comfortable with soft leather arm supports on a sturdy chrome metal base. the chair is in excellent order, there are some age related scuffs to the leather, especially around the back but this gives the chair a nicely aged patina and great character. The swivel base is in excellent condition with a smooth action. The chrome is also in excellent condition.