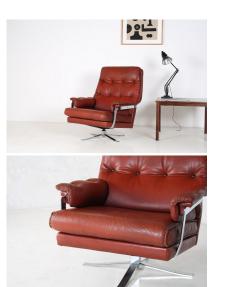

## 1960S MID CENTURY RED BROWN LEATHER CHROME SWIVEL CHAIR BY ARNE NORELL FOR VATNE MØBLER

**SKU:** GD1493

## £1,385.00

A beautifully made 1960s leather swivel chair by notable Swedish designer Arne Norell for Vante Møbler AS. A well crafted piece with heavy chrome base and high quality leather with hand stitching. Originally a dark reddish brown, the leather has faded to this wonderful, almost burnt orange colour which gives the piece a fantastic look and character. Having sold a few Arne Norell chairs, this is certainly one of the most unique colours we've seen.

This high back version is very comfortable with soft leather arm supports on a sturdy chrome metal base. the chair is in excellent order, there are some age related scuffs to the leather, especially around the back but this gives the chair a nicely aged patina and great character. The swivel base is in excellent condition with a smooth action. The chrome is also in excellent condition.