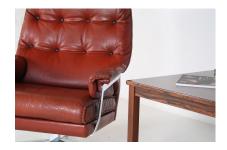

## £1,385.00

A beautifully made 1960s leather swivel chair by notable Swedish designer Arne Norell for Vante Møbler AS. A well crafted piece with heavy chrome base and high quality leather with hand stitching. Originally a dark reddish brown, the leather has faded to this wonderful, almost burnt orange colour which gives the piece a fantastic look and character. Having sold a few Arne Norell chairs, this is certainly one of the most unique colours we've seen.

This high back version is very comfortable with soft leather arm supports on a sturdy chrome metal base. the chair is in excellent order, there are some age related scuffs to the leather, especially around the back but this gives the chair a nicely aged patina and great character. The swivel base is in excellent condition with a smooth action. The chrome is also in excellent condition.