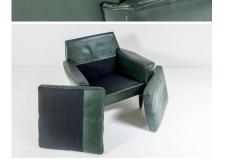

# 1960S MID CENTURY DANISH DARK GREEN LEATHER ARMCHAIR | LOVELY WORN PATINA CHAIR

**SKU:** GD1446

Seat Height = 42cm / 16.5"

In good clean solid condition, some age/patina to the leather and the odd scuff as seen in the photos. A good quality well made chair.