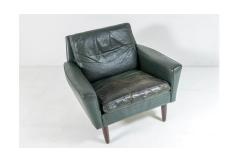

# 1960S MID CENTURY DANISH DARK GREEN LEATHER ARMCHAIR | LOVELY WORN PATINA CHAIR

**SKU:** GD1446

# £0.00

Original 1960s Danish Leather Chair.

A good looking individual chair, great character and wonderful colour with strong worn patina.

A good decorative piece which would look great in any room and not too bulky.

Seat Height = 42cm / 16.5"

In good clean solid condition, some age/patina to the leather and the odd scuff as seen in the photos. A good quality well made chair.