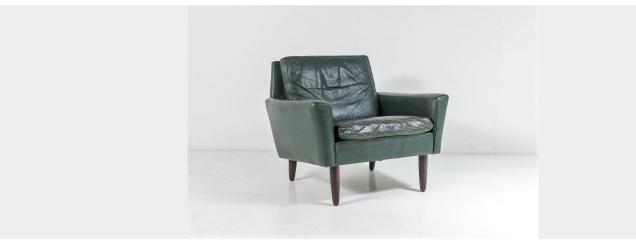

# 1960S MID CENTURY DANISH DARK GREEN LEATHER ARMCHAIR | LOVELY WORN PATINA CHAIR

**SKU:** GD1446

# £0.00

Original 1960s Danish Leather Chair.

A good looking individual chair, great character and wonderful colour with strong worn patina.

A good decorative piece which would look great in any room and not too bulky.

Seat Height = 42cm / 16.5"

In good clean solid condition, some age/patina to the leather and the odd scuff as seen in the photos. A good quality well made chair.

#### **ADDITIONAL INFORMATION**

**Age** 1960s, Mid-Century

**Dimensions** H68cm x W81cm x D74cm / H27" x W32" x D29"

Material Leather

**Origin** Danish