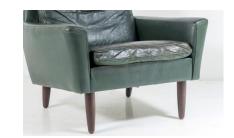

# 1960S MID CENTURY DANISH DARK GREEN LEATHER ARMCHAIR | LOVELY WORN PATINA CHAIR

**SKU:** GD1446

Seat Height = 42cm / 16.5"

In good clean solid condition, some age/patina to the leather and the odd scuff as seen in the photos. A good quality well made chair.