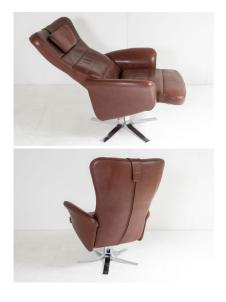

## MID-CENTURY DANISH COGNAC BROWN LEATHER SWIVEL RECLINING CHAIR ON CHROME BASE

**SKU:** GD1452

A stylish Mid Century brown leather Swivel chair on heavy chrome base. A large chair with good proportion, egg shaped in design with sweeping curved arms, attractive design from the back too with a seem running up the centre. Includes a small loose headrest that simply wraps over the back of the chair.

A good designer piece with good form and colour.

A well made, good quality item, very robust heavy base with five legs, the swivel action is very smooth and in good condition. Reclining mechanism also works smoothly by lightly pushing back on the chair.