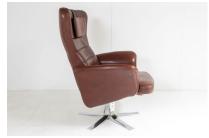

## MID-CENTURY DANISH COGNAC BROWN LEATHER SWIVEL RECLINING CHAIR ON CHROME BASE

**SKU:** GD1452

A stylish Mid Century brown leather Swivel chair on heavy chrome base. A large chair with good proportion, egg shaped in design with sweeping curved arms, attractive design from the back too with a seem running up the centre. Includes a small loose headrest that simply wraps over the back of the chair.

A good designer piece with good form and colour.

A well made, good quality item, very robust heavy base with five legs, the swivel action is very smooth and in good condition. Reclining mechanism also works smoothly by lightly pushing back on the chair.