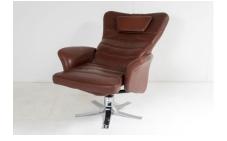

## MID-CENTURY DANISH COGNAC BROWN LEATHER SWIVEL RECLINING CHAIR ON CHROME BASE

**SKU:** GD1452

A stylish Mid Century brown leather Swivel chair on heavy chrome base. A large chair with good proportion, egg shaped in design with sweeping curved arms, attractive design from the back too with a seem running up the centre. Includes a small loose headrest that simply wraps over the back of the chair.

A good designer piece with good form and colour.

A well made, good quality item, very robust heavy base with five legs, the swivel action is very smooth and in good condition. Reclining mechanism also works smoothly by lightly pushing back on the chair.