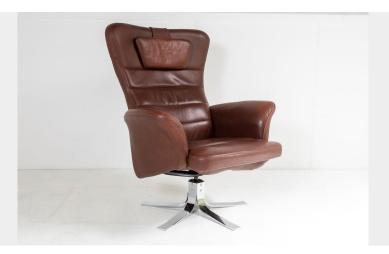

## MID-CENTURY DANISH COGNAC BROWN LEATHER SWIVEL RECLINING CHAIR ON CHROME BASE

**SKU:** GD1452

A stylish Mid Century brown leather Swivel chair on heavy chrome base. A large chair with good proportion, egg shaped in design with sweeping curved arms, attractive design from the back too with a seem running up the centre. Includes a small loose headrest that simply wraps over the back of the chair.

A good designer piece with good form and colour.

A well made, good quality item, very robust heavy base with five legs, the swivel action is very smooth and in good condition. Reclining mechanism also works smoothly by lightly pushing back on the chair.