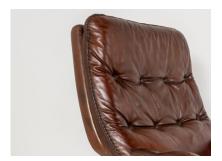

This high back version is very comfortable with soft leather arm supports on a sturdy chrome metal base. the chair is in very good order, there are some age related schuff to the leather, especially around the back but this gives the chair a nicely aged patina and great character. The swivel base is in excellent condition with a smooth action. The chrome is also in excellent condition, some of the chrome in the photos appears to have some distortion but this is just the reflection of the chrome.