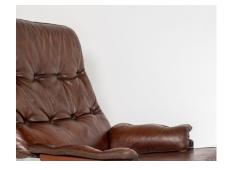

This high back version is very comfortable with soft leather arm supports on a sturdy chrome metal base. the chair is in very good order, there are some age related schuff to the leather, especially around the back but this gives the chair a nicely aged patina and great character. The swivel base is in excellent condition with a smooth action. The chrome is also in excellent condition, some of the chrome in the photos appears to have some distortion but this is just the reflection of the chrome.