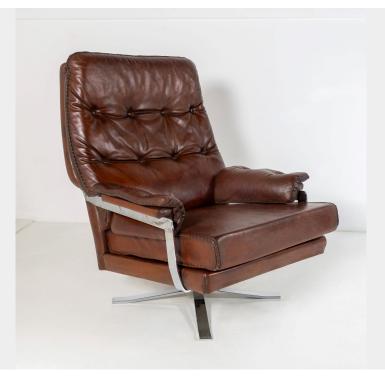

## 1960S MID CENTURY BROWN LEATHER CHROME SWIVEL CHAIR BY SWEEDISH DESIGNER ARNE NORELL FOR VATNE MØBLER NORWAY

**SKU:** GD1372

## £0.00

A beautifully made 1960s brown leather swivel chair by notable Swedish designer Arne Norell for Vante Møbler AS. A well crafted piece with heavy chrome base and high quality leather with hand stitching.

This high back version is very comfortable with soft leather arm supports on a sturdy chrome metal base. the chair is in very good order, there are some age related schuff to the leather, especially around the back but this gives the chair a nicely aged patina and great character. The swivel base is in excellent condition with a smooth action. The chrome is also in excellent condition, some of the chrome in the photos appears to have some distortion but this is just the reflection of the chrome.

A lovely high quality mid century designer piece.

Seat height 40cm / 16"

We pride ourselves on providing accurate photos and description, and all our pieces are ready to use.