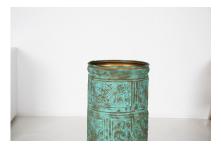

## 1950S BRASS STICK UMBRELLA STAND POT WITH VERDIGRIS COPPER PATINA

**SKU:** GD1376

## £325.00

A good quality vintage 1950s brass stick umbrella stand. Crafted from high-quality brass, this piece has a verdigris copper patina finish that has bene added which gives the piece a character and charm. The round design offers a classic look, featuring embossed pattern that enhances its vintage appeal. Its heavy base ensures stability, preventing tipping and providing a reliable storage solution for your umbrellas.

Could also be used as a decorative pot, good scale and colour.

Perfect for both functional and decorative purposes, this umbrella stand is ideal for holding umbrellas in style while serving as a beautiful accent piece in your home or office.