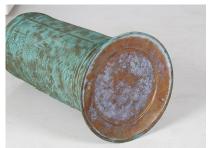

## 1950S BRASS STICK UMBRELLA STAND POT WITH VERDIGRIS COPPER PATINA

**SKU:** GD1376

## £325.00

A good quality vintage 1950s brass stick umbrella stand. Crafted from high-quality brass, this piece has a verdigris copper patina finish that has bene added which gives the piece a character and charm. The round design offers a classic look, featuring embossed pattern that enhances its vintage appeal. Its heavy base ensures stability, preventing tipping and providing a reliable storage solution for your umbrellas.

## **ADDITIONAL INFORMATION**

**Age** 1950s, Mid 20th Century

Material Brass

**Origin** British

**Dimensions**H56cm x W30cm (base) x D23cm (top) / H22" x W11.75"

(Base) x D9" (top)