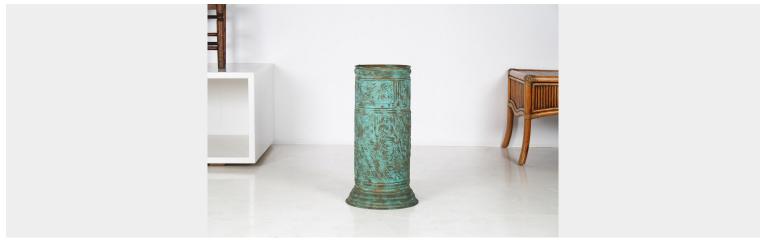

## 1950S BRASS STICK UMBRELLA STAND POT WITH VERDIGRIS COPPER PATINA

**SKU:** GD1376

## £325.00

A good quality vintage 1950s brass stick umbrella stand. Crafted from high-quality brass, this piece has a verdigris copper patina finish that has bene added which gives the piece a character and charm. The round design offers a classic look, featuring embossed pattern that enhances its vintage appeal. Its heavy base ensures stability, preventing tipping and providing a reliable storage solution for your umbrellas.

Could also be used as a decorative pot, good scale and colour.

Perfect for both functional and decorative purposes, this umbrella stand is ideal for holding umbrellas in style while serving as a beautiful accent piece in your home or office.

## **ADDITIONAL INFORMATION**

**Age** 1950s, Mid 20th Century

Material Brass

**Origin** British

**Dimensions**H56cm x W30cm (base) x D23cm (top) / H22" x W11.75"

(Base) x D9" (top)