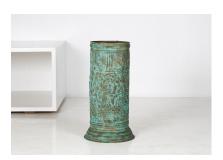

## 1950S BRASS STICK UMBRELLA STAND POT WITH VERDIGRIS COPPER PATINA

**SKU:** GD1376

## £325.00

A good quality vintage 1950s brass stick umbrella stand. Crafted from high-quality brass, this piece has a verdigris copper patina finish that has bene added which gives the piece a character and charm. The round design offers a classic look, featuring embossed pattern that enhances its vintage appeal. Its heavy base ensures stability, preventing tipping and providing a reliable storage solution for your umbrellas.

Could also be used as a decorative pot, good scale and colour.

Perfect for both functional and decorative purposes, this umbrella stand is ideal for holding umbrellas in style while serving as a beautiful accent piece in your home or office.

## **ADDITIONAL INFORMATION**

**Age** 1950s, Mid 20th Century

Material Brass

**Origin** British

**Dimensions**H56cm x W30cm (base) x D23cm (top) / H22" x W11.75"

(Base) x D9" (top)