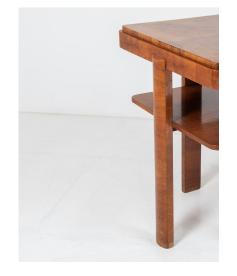

## £0.00

A stylish 1930s Art Deco side table in Walnut veneer. In fantastic form and colour, period correct in that classic art deco styling. Butterfly veneered square top with rounded corners, stepped edge leading to four geometrically placed legs with horizontal veneer. The shelf perfectly positioned to add further design element to the piece.

Shelf size = 49com / 19", Shelf Gap 15cm / 6"

The piece is in good sound order, some age related marks and small losses to the veneer but overall a great looking original piece.

English, 1930s