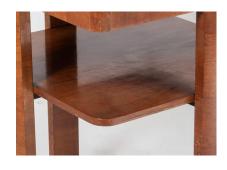

## £0.00

A stylish 1930s Art Deco side table in Walnut veneer. In fantastic form and colour, period correct in that classic art deco styling. Butterfly veneered square top with rounded corners, stepped edge leading to four geometrically placed legs with horizontal veneer. The shelf perfectly positioned to add further design element to the piece.

Shelf size = 49com / 19", Shelf Gap 15cm / 6"

The piece is in good sound order, some age related marks and small losses to the veneer but overall a great looking original piece.

English, 1930s