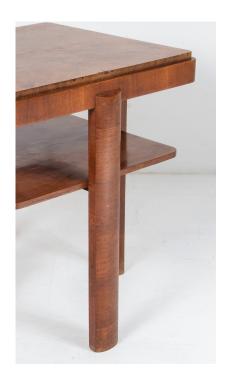

## £0.00

A stylish 1930s Art Deco side table in Walnut veneer. In fantastic form and colour, period correct in that classic art deco styling. Butterfly veneered square top with rounded corners, stepped edge leading to four geometrically placed legs with horizontal veneer. The shelf perfectly positioned to add further design element to the piece.

Shelf size = 49com / 19", Shelf Gap 15cm / 6"

The piece is in good sound order, some age related marks and small losses to the veneer but overall a great looking original piece.

English, 1930s