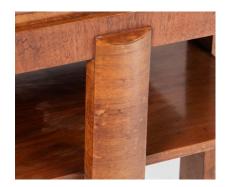

## £0.00

A stylish 1930s Art Deco side table in Walnut veneer. In fantastic form and colour, period correct in that classic art deco styling. Butterfly veneered square top with rounded corners, stepped edge leading to four geometrically placed legs with horizontal veneer. The shelf perfectly positioned to add further design element to the piece.

Shelf size = 49com / 19", Shelf Gap 15cm / 6"

The piece is in good sound order, some age related marks and small losses to the veneer but overall a great looking original piece.

English, 1930s