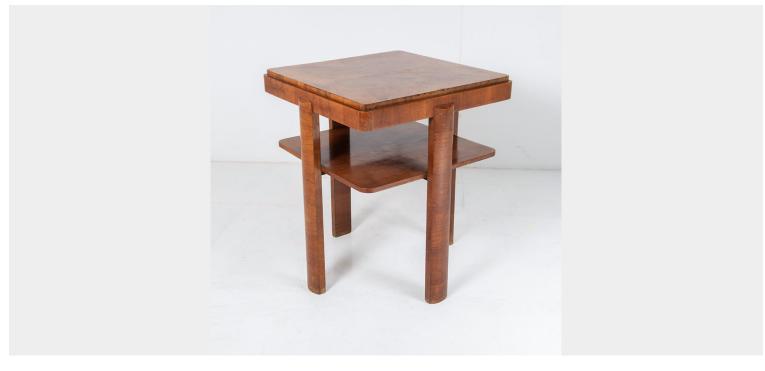

## 1930S ART DECO WALNUT SIDE TABLE | STYLISH LAMP TABLE

**SKU:** GD1327

## £0.00

A stylish 1930s Art Deco side table in Walnut veneer. In fantastic form and colour, period correct in that classic art deco styling. Butterfly veneered square top with rounded corners, stepped edge leading to four geometrically placed legs with horizontal veneer. The shelf perfectly positioned to add further design element to the piece.

Shelf size = 49com / 19", Shelf Gap 15cm / 6"

The piece is in good sound order, some age related marks and small losses to the veneer but overall a great looking original piece.

English, 1930s

## **ADDITIONAL INFORMATION**

**Age** 1930s

**Dimensions** H63cm x W52cm x D52cm / H25" x W20.5" x D20/5"

Material Veneered Walnut

**Origin** English