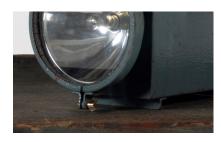

## £315.00

An old industrial battery torch light, probably a military lamp. In a great colour and now fully rewired. The original battery lamp retains its original makers mark G.E.C. General Electric Company and from the label, this can be dated to circa 1918/1920 from historic records of the company branding.

The lamp has a handy storage compartment and retains its original hinges and clasp. The lamp also retains its original chrome flick switch but it is no longer operational as it has been replaced by a modern inline switch. A good sized lamp and a decorative piece with a great history.