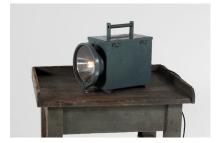

## £315.00

An old industrial battery torch light, probably a military lamp. In a great colour and now fully rewired. The original battery lamp retains its original makers mark G.E.C. General Electric Company and from the label, this can be dated to circa 1918/1920 from historic records of the company branding.

The lamp has a handy storage compartment and retains its original hinges and clasp. The lamp also retains its original chrome flick switch but it is no longer operational as it has been replaced by a modern inline switch. A good sized lamp and a decorative piece with a great history.

The lamp has been fully re-wired and tested and is ready to use.

Price includes UK mainland delivery