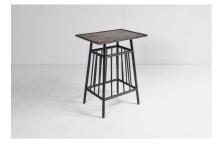

## £0.00

A good quality oriental japanned occasional table in great form and colour. Well proportioned with elegant taper to the the base and vertical bars to all sides. Ebonised finish and decorative japanned top with deep reds, orange and yellow earthy tones depicting floral patterns.

The piece has a lovely worn patina with characterful losses to the paint and top giving the piece authenticity and a warmth that cannot be matched by reproduced pieces.

The table is in good sound condition having undergone a thorough workshop inspection, and cleaned ready for use.