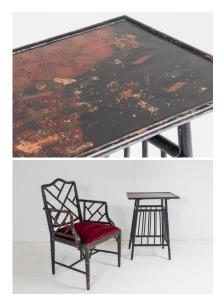

## £0.00

A good quality oriental japanned occasional table in great form and colour. Well proportioned with elegant taper to the the base and vertical bars to all sides. Ebonised finish and decorative japanned top with deep reds, orange and yellow earthy tones depicting floral patterns.

The piece has a lovely worn patina with characterful losses to the paint and top giving the piece authenticity and a warmth that cannot be matched by reproduced pieces.

The table is in good sound condition having undergone a thorough workshop inspection, and cleaned ready for use.