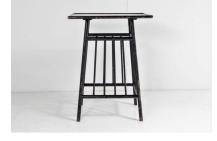

## £0.00

A good quality oriental japanned occasional table in great form and colour. Well proportioned with elegant taper to the the base and vertical bars to all sides. Ebonised finish and decorative japanned top with deep reds, orange and yellow earthy tones depicting floral patterns.

The piece has a lovely worn patina with characterful losses to the paint and top giving the piece authenticity and a warmth that cannot be matched by reproduced pieces.

The table is in good sound condition having undergone a thorough workshop inspection, and cleaned ready for use.