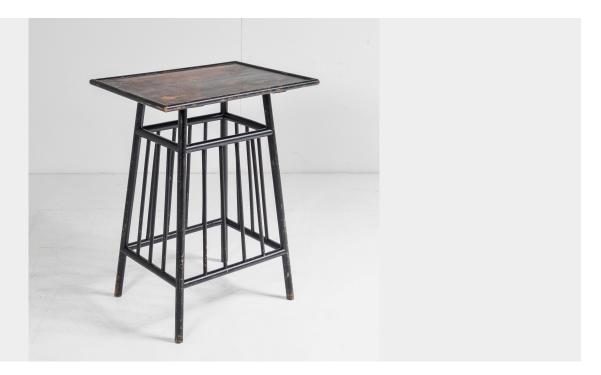

## 1920S BAMBOO STYLE EBONISED ORIENTAL JAPANNED OCCASIONAL SIDE TABLE

**SKU:** GD1477

## £0.00

A good quality oriental japanned occasional table in great form and colour. Well proportioned with elegant taper to the the base and vertical bars to all sides. Ebonised finish and decorative japanned top with deep reds, orange and yellow earthy tones depicting floral patterns.

The piece has a lovely worn patina with characterful losses to the paint and top giving the piece authenticity and a warmth that cannot be matched by reproduced pieces.

The table is in good sound condition having undergone a thorough workshop inspection, and cleaned ready for use.