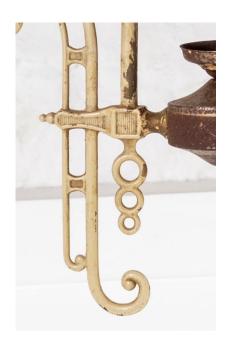

## 1920S ART DECO 3 ARM CHANDELIER HALL PENDANT

**SKU:** GD1044

## £0.00

A stylish 1920s three arm chandelier with small opaline lamp shades. Three scroll arms made from solid brass on a central steel column, steel galleries with opaline droplet lamp shades.

Finished in its original enamel type cream paint which gives the piece a real presence.

A gorgeous piece with great from and colour, small enough to suit a narrow hallway.

Fully refurbished and professionally rewired by a reputable London studio.

## **ADDITIONAL INFORMATION**

**Age** 1920's

**Dimensions** H40m x W40cm / H16" x W16", Lamp Shades H12cm x

W9.5cm

Material Brass / Steel

**Origin** French