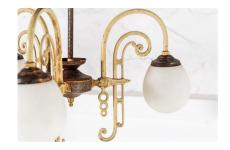

## £0.00

A stylish 1920s three arm chandelier with small opaline lamp shades. Three scroll arms made from solid brass on a central steel column, steel galleries with opaline droplet lamp shades.

Finished in its original enamel type cream paint which gives the piece a real presence.

A gorgeous piece with great from and colour, small enough to suit a narrow hallway.

Fully refurbished and professionally rewired by a reputable London studio.