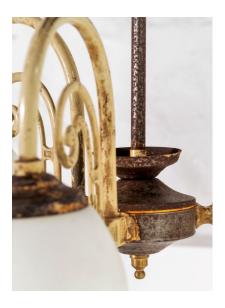

## £0.00

A stylish 1920s three arm chandelier with small opaline lamp shades. Three scroll arms made from solid brass on a central steel column, steel galleries with opaline droplet lamp shades.

Finished in its original enamel type cream paint which gives the piece a real presence.

A gorgeous piece with great from and colour, small enough to suit a narrow hallway.

Fully refurbished and professionally rewired by a reputable London studio.