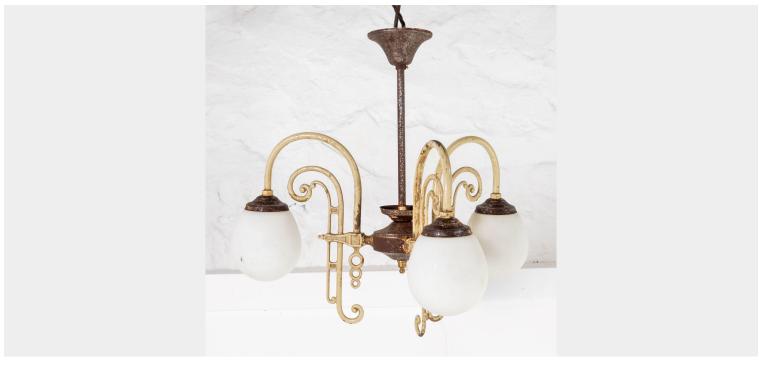

## 1920S ART DECO 3 ARM CHANDELIER HALL PENDANT

**SKU:** GD1044

## £0.00

A stylish 1920s three arm chandelier with small opaline lamp shades. Three scroll arms made from solid brass on a central steel column, steel galleries with opaline droplet lamp shades.

Finished in its original enamel type cream paint which gives the piece a real presence.

A gorgeous piece with great from and colour, small enough to suit a narrow hallway.

Fully refurbished and professionally rewired by a reputable London studio.

## **ADDITIONAL INFORMATION**

**Age** 1920's

**Dimensions** H40m x W40cm / H16" x W16", Lamp Shades H12cm x

W9.5cm

Material Brass / Steel

**Origin** French