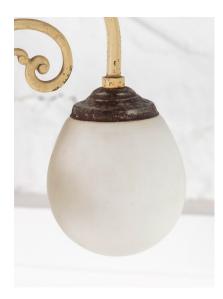

## £0.00

A stylish 1920s three arm chandelier with small opaline lamp shades. Three scroll arms made from solid brass on a central steel column, steel galleries with opaline droplet lamp shades.

Finished in its original enamel type cream paint which gives the piece a real presence.

## **ADDITIONAL INFORMATION**

**Age** 1920's

**Dimensions** H40m x W40cm / H16" x W16", Lamp Shades H12cm x

W9.5cm

Material Brass / Steel

**Origin** French